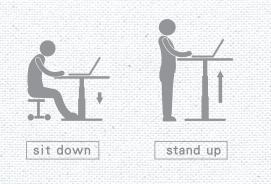

## ERGONOMIC ELECTRIC SIT-STAND DESK

Height-adjustable tables minimize operator fatigue and discomfort by allowing users the freedom to sit or stand throughout the day. Just to create working productivity and efficiency. The desk that supports the physical wellbeing of each individual also supports the wellbeing of the business, making it a key asset to any organization.

Shift between Sit and Stand in a balance

Sections

height adjustable.

 $= \frac{60\% - 70\%}{60\%}$ 

Shert control Panel

It is recommended that desk users should progress towards

Shift between Sit and Stand in a balance, Dynamic postures can keep you wellbeing.

→ 15

Shift between postures: 2 hours of a Day for standing, or 15min. of an Hour for standing