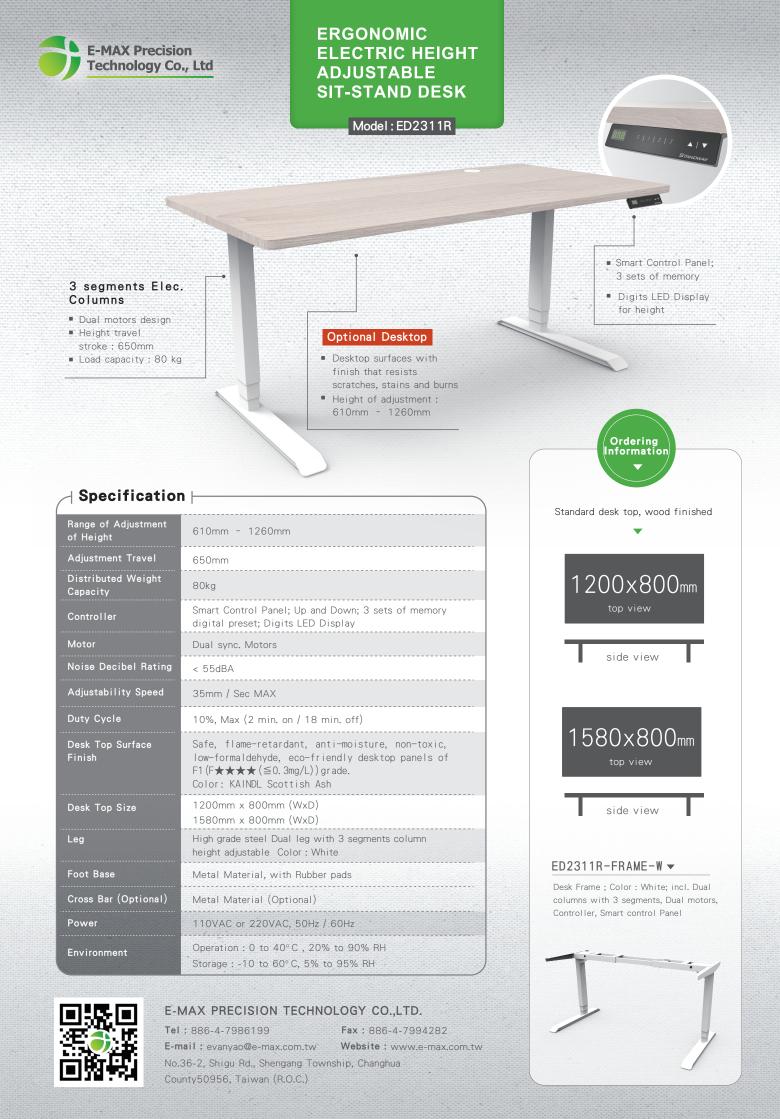

## **E-MAX** ERGONOMIC ELECTRIC HEIGHT ADJUSTABLE SIT-STAND DESK

Model:ED2311R

Ergonomics to Increase Productivity Enhance user Comfort, Wellbeing And Create Flexible Workspaces E-MAX Precision Technology Co., Ltd

## E-MAX - The OEM Expertise Manufacturer of Technical Furniture

Scandinavian Modern Design

ED2302 is equipped with 3 segments electric columns, the adjustment travel up to 650mm. The desk is versatile for various applications, height for different ages. Dual motors design provides more load capacity, smoothly synchronized power transmission and reliable lifting mechanism.